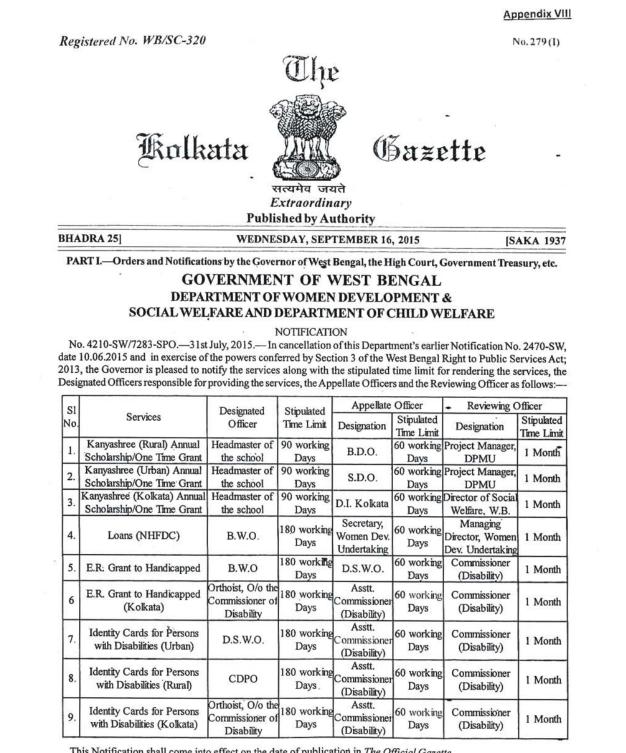

#### 3.5 Role of Educational Institutions

Provide a single-window service delivery mechanism for the scheme, including the following activities:

- Providing adequate and timely knowledge of the scheme, its provisions and intent to its students, with a prominent display of the scheme's features through communication materials provided by the DPMU, as well as the Standard Operating Procedures of the Scheme as stipulated under the WBRPSA.
- 2. Ensuring that all eligible girls are assisted in opening no-frills banking accounts, filling up application forms and collating certificates of eligibility.
- 3. Ensuring that all filled-in forms are uploaded in time.
- 4. Ensuring the e-processing of applications either through their own facilities or through the Block/CLRC offices.
- 5. Ensuring that all applicants receive acknowledgment of their application with Application Form No. as per the WBRPSA, their Kanyashree ID, Kanyashree Identity card and Kanyashree bangles.
- 6. Ensuring that all girls who receive the one-time grant are given the Kanyashree certificate.
- 7. Ensuring taking of the Kanyashree Pledge by all beneficiaries.
- 8. Acting as the first point of grievance redressal, and assist applicants in escalating their grievances through the online grievance redressal mechanism or block and district offices, and with local banks.
- 9. Ensuring that the institution participates in the various Kanyashree programmes in the district, and conducts regular advocacy and behavour change programmes as laid out in the Kanyashree Communication Strategy.
- 10. Escalating cases of bank failure complaints to DPMUs in time.
- 11. Ensuring that the HOI, as designated officers maintain the stipulated time limit for rendering services as per order under WBRPSA (See Appendix 8).