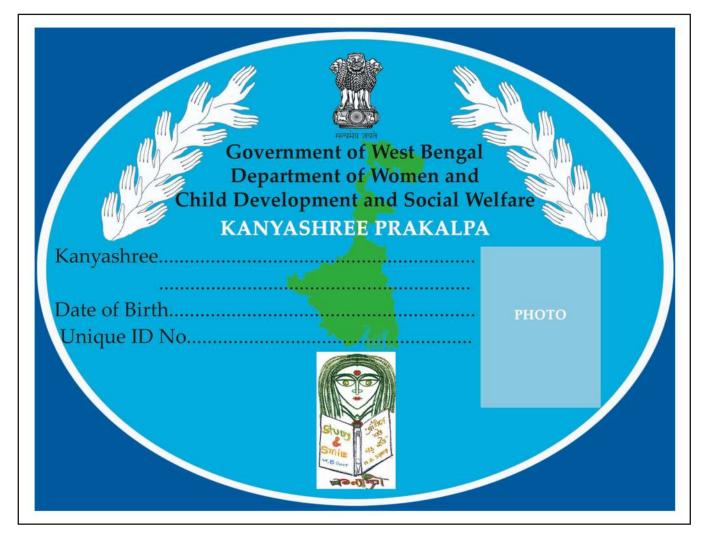

Once an application has been successfully uploaded, the portal creates a unique Kanyashree Identification Number (Kanyashree ID) and a Kanyashree Identity Card, which must be handed over to the beneficiary. Until generation of the Kanyashree ID, the Form Number shall serve as the applicant's identification.