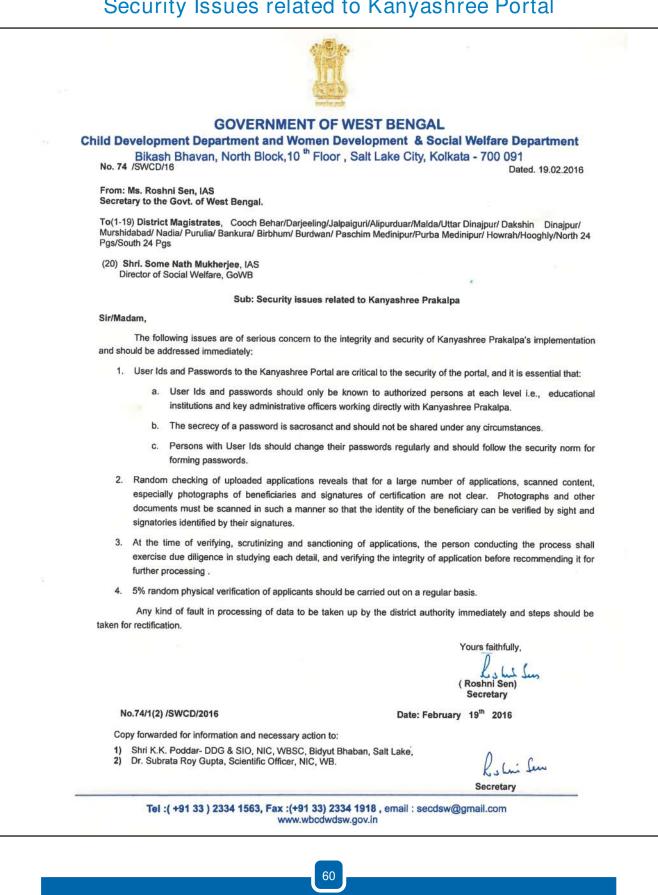

account "2235-02-103-SP-026-50-00" sub allotted to DPMUs time to time.

All concerned may be informed accordingly.

Joint Secretary to the Government of West Bengal

#### No. 807(22) /SW/O/1B(K)-03/16

Dt. 18.02.2016

#### Copy forwarded for information to:

- 1. DM Cooch Behar/Darjeeling/Jalpaiguri/Alipurduar/Malda/Uttar Dinajpur/ Dakshin Dinajpur/ Murshidabad/ Nadia/ Purulia/ Bankura/ Birbhum/ Burdwan/ Paschim Medinipur/Purba Medinipur/ Howrah/Hooghly/North 24 Pgs/South 24 Pgs
- 2. DSW, Kolkata.
- 3. SPM, Kanyashree, Women Development & Social Welfare Deptt.
- 4. PS to Secretary, Women Development & Social Welfare Deptt.

Joint Secretary to the Government of West Bengal

### Appendix XII

### Letter dated 22nd February, 2016 to Districts on Security Issues related to Kanyashree Portal



### Appendix XIII

### Kanyashree Prakalpa Standard Operating Procedure as per West Bengal Right to Public Services Act, 2013

- 1. Kanyashree Prakalpa is a Government of West Bengal Scheme that gives adolescent girls an annual scholarships of Rs. 750/- and a one-time grant of Rs. 25,000. While Kanyashree's Annual Scholarship of Rs. 750/- is for girls who are between the ages of 13 and 18 years, the one-time grant of Rs. 25,000/- is for girls who are between the ages of 18 and 19. However, Kanyashree is NOT for ALL girls. Both the annual scholarship and the one-time grant are only for those girls who fulfill all the following conditions: They must be:
  - a. Residents of West Bengal
  - b. Enrolled and regularly attending an educational institution<sup>1</sup>
  - c. Unmarried AND
  - d.